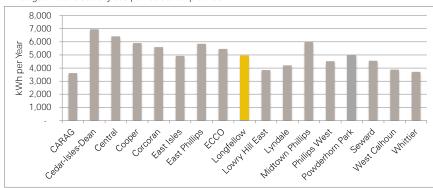

## Neighborhood Residential Energy Use per Premise (2015)

Average annual electricity use per residential premise

Average Annual Use per Premise (kWh)

4,930

Solar Garden Sign-ups

Community Pledges

0

6