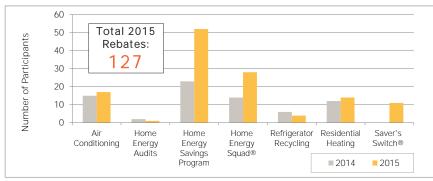

## Conservation Program Participation

Total rebates for Xcel Energy residential conservation programs (2014, 2015)

Percent of Lake Street's Residential Energy Use

6%

Average Residential Premises (2015)

2,310