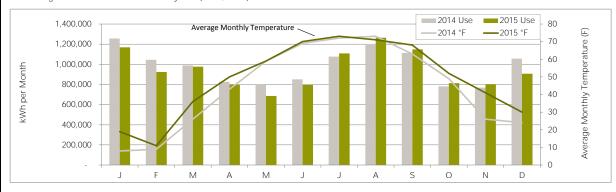

## Longfellow's Month-by-Month Energy Use

Total Neighborhood Residential Electricity Use (2014, 2015)